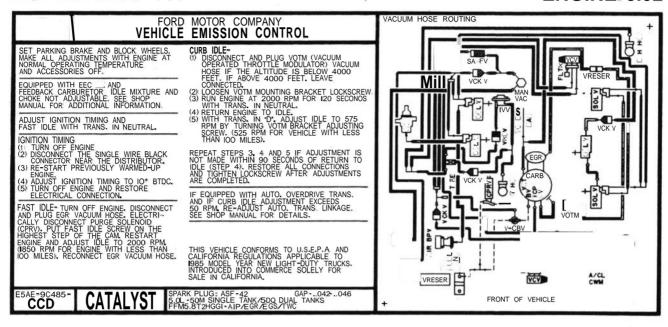

# CALIBRATION: 4-54R-R12

**MODEL YEAR: 1985** 

**ENGINE: 5.0L** 

30-150

80



### **CARBURETOR SPECIFICATIONS**

Model:

Motorcraft 2150 A (Feedback)

Part Number:

E5TE-9510-YA

#### **CHOKE FUEL ENRICHMENT SYSTEM**

Pulldown Setting:  $.150 \pm .010$ " Bi-Metal Identification: 2080ME400 Fast Idle Cam Setting: V-Notch CF Fast Idle Cam Identification: Choke Plate Lever Setting: Std. .20 " Minimum De-Choke: Choke Cap Setting: V-Notch (3NR) Choke Lever Identification: E2

#### **FUEL INLET SYSTEM**

Float Setting (Dry): 9/32 "
Float Level (Wet): 875 "

#### **PUMP SYSTEM**

Pump Lever Location: #4

#### MAIN METERING SYSTEM

Enrichment Valve Identification: Gray/Silver Fuel Bowl Vent Valve: 3/8 "Tube Main Jet: 56 F

## PROPANE SPECIFICATIONS

(Set in Neutral)

Gain RPM: Reset RPM: