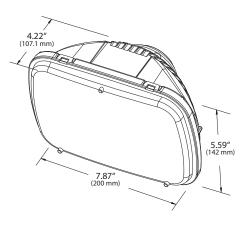

#### MATERIALS

Weight: 2.5 lbs

Housing Material: Die Cast Aluminum, Black Powder Coated Finish

Lens Material: Polycarbonate, Hard Coated UV resistant finish

Heat Management: Natural Convection, Heat Fins
Mounting Options: Fixed mounting via mounting pads