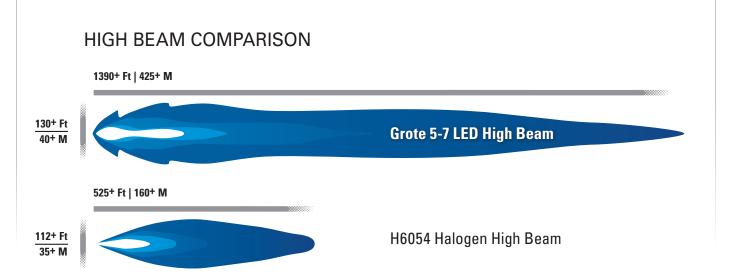

# Use Grote LED headlamps to replace those tired, dim halogen lamps

- DOT compliant, 2B1 2-Lamp headlamp system is legal for all 5"x7" (146mm) systems.
- LED headlights have color temperature most like natural sunlight. They improve the driving experience for drivers by decreasing eye fatigue and providing better detail, thus decreasing chances for accidents.
- Headlight uses a hard coated, UV protected, high impact resistant polycarbonate lens that resists cracking and yellowing.
- 9v-32v allows this lamp to be used on 12v and 24v electrical systems.
- Utilizes 3 pin, H4 connector.