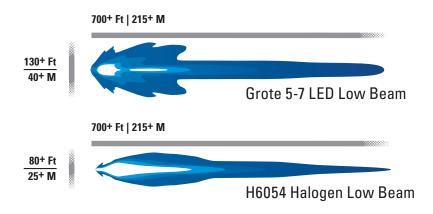

creasing chances for accidents.
- Headlight uses a hard coated, UV protected, high impact resistant polycarbonate lens that resists cracking and yellowing.
- 9v-32v allows this lamp to be used on 12v and 24v electrical systems.
- Utilizes 3 pin, H4 connector.

| Part Number | Connector     | Operating Voltage (V) | Amperage (A)            |
|-------------|---------------|-----------------------|-------------------------|
| 90951-5     | AUTOMOTIVE H4 | 12V                   | LOW 1.59 A, HIGH 2.54 A |

2600 Lanier Drive, Madison, Indiana U.S.A. 47250-0550

U.S. **800.628.0809** Canada **800.268.5612** 

Europe +49 9422 40331-0 Mexico +(52) 818262 4412 China +86.21.5774.9633 *grote.com* 



# Grote 5-7 Sealed Beam Replacement LED Headlamp Product Information Sheet



# LOW BEAM COMPARISON